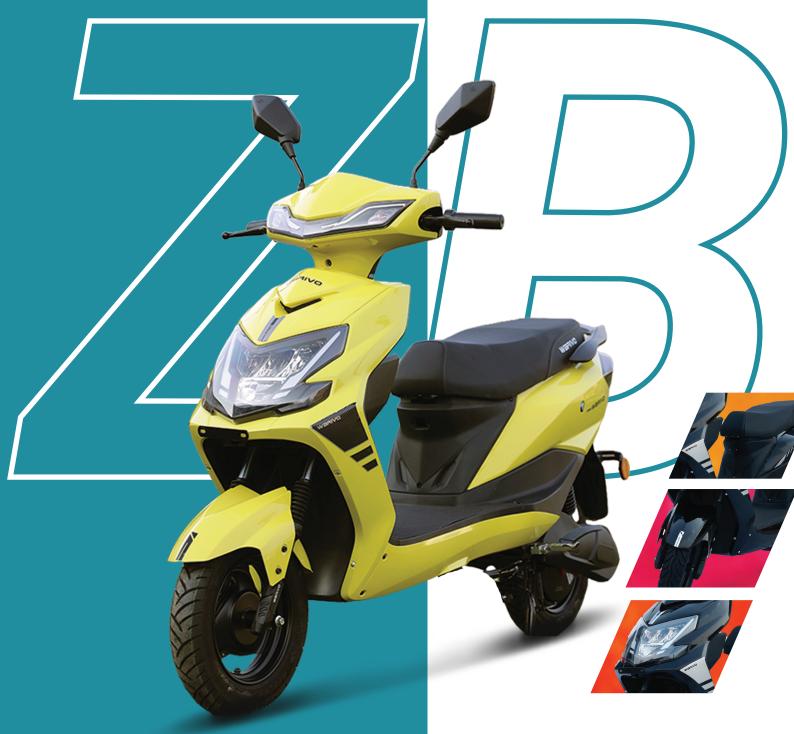

# ZB

The ZB is a premium electric scooter with a powerful 1.52 KW Hub-BLDC motor, reaching 45 kmph. Features include a digital speedometer, LED headlight, reverse switch, disc-drum brakes, dual suspension, and ergonomic design for comfort. It's lightweight, durable, and perfect for urban commutes.